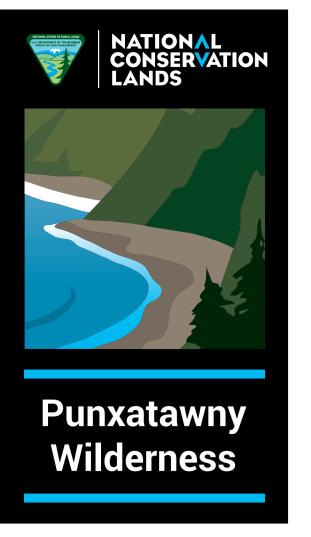

# **Interchangeable Decal Elements**

## Header

Illustration, accent color and designation text can change; overall layout is static.

In wildernesses/WSAs with high public use and also needing other identification signs, a custom illustration can be developed which can then be used on the decal square. Or, the decal can use a square from the standard options (right) or the state illustration (for units where public use does not justify a custom illustration or few/no portal signs are needed).

### Headline

D

C

Uses