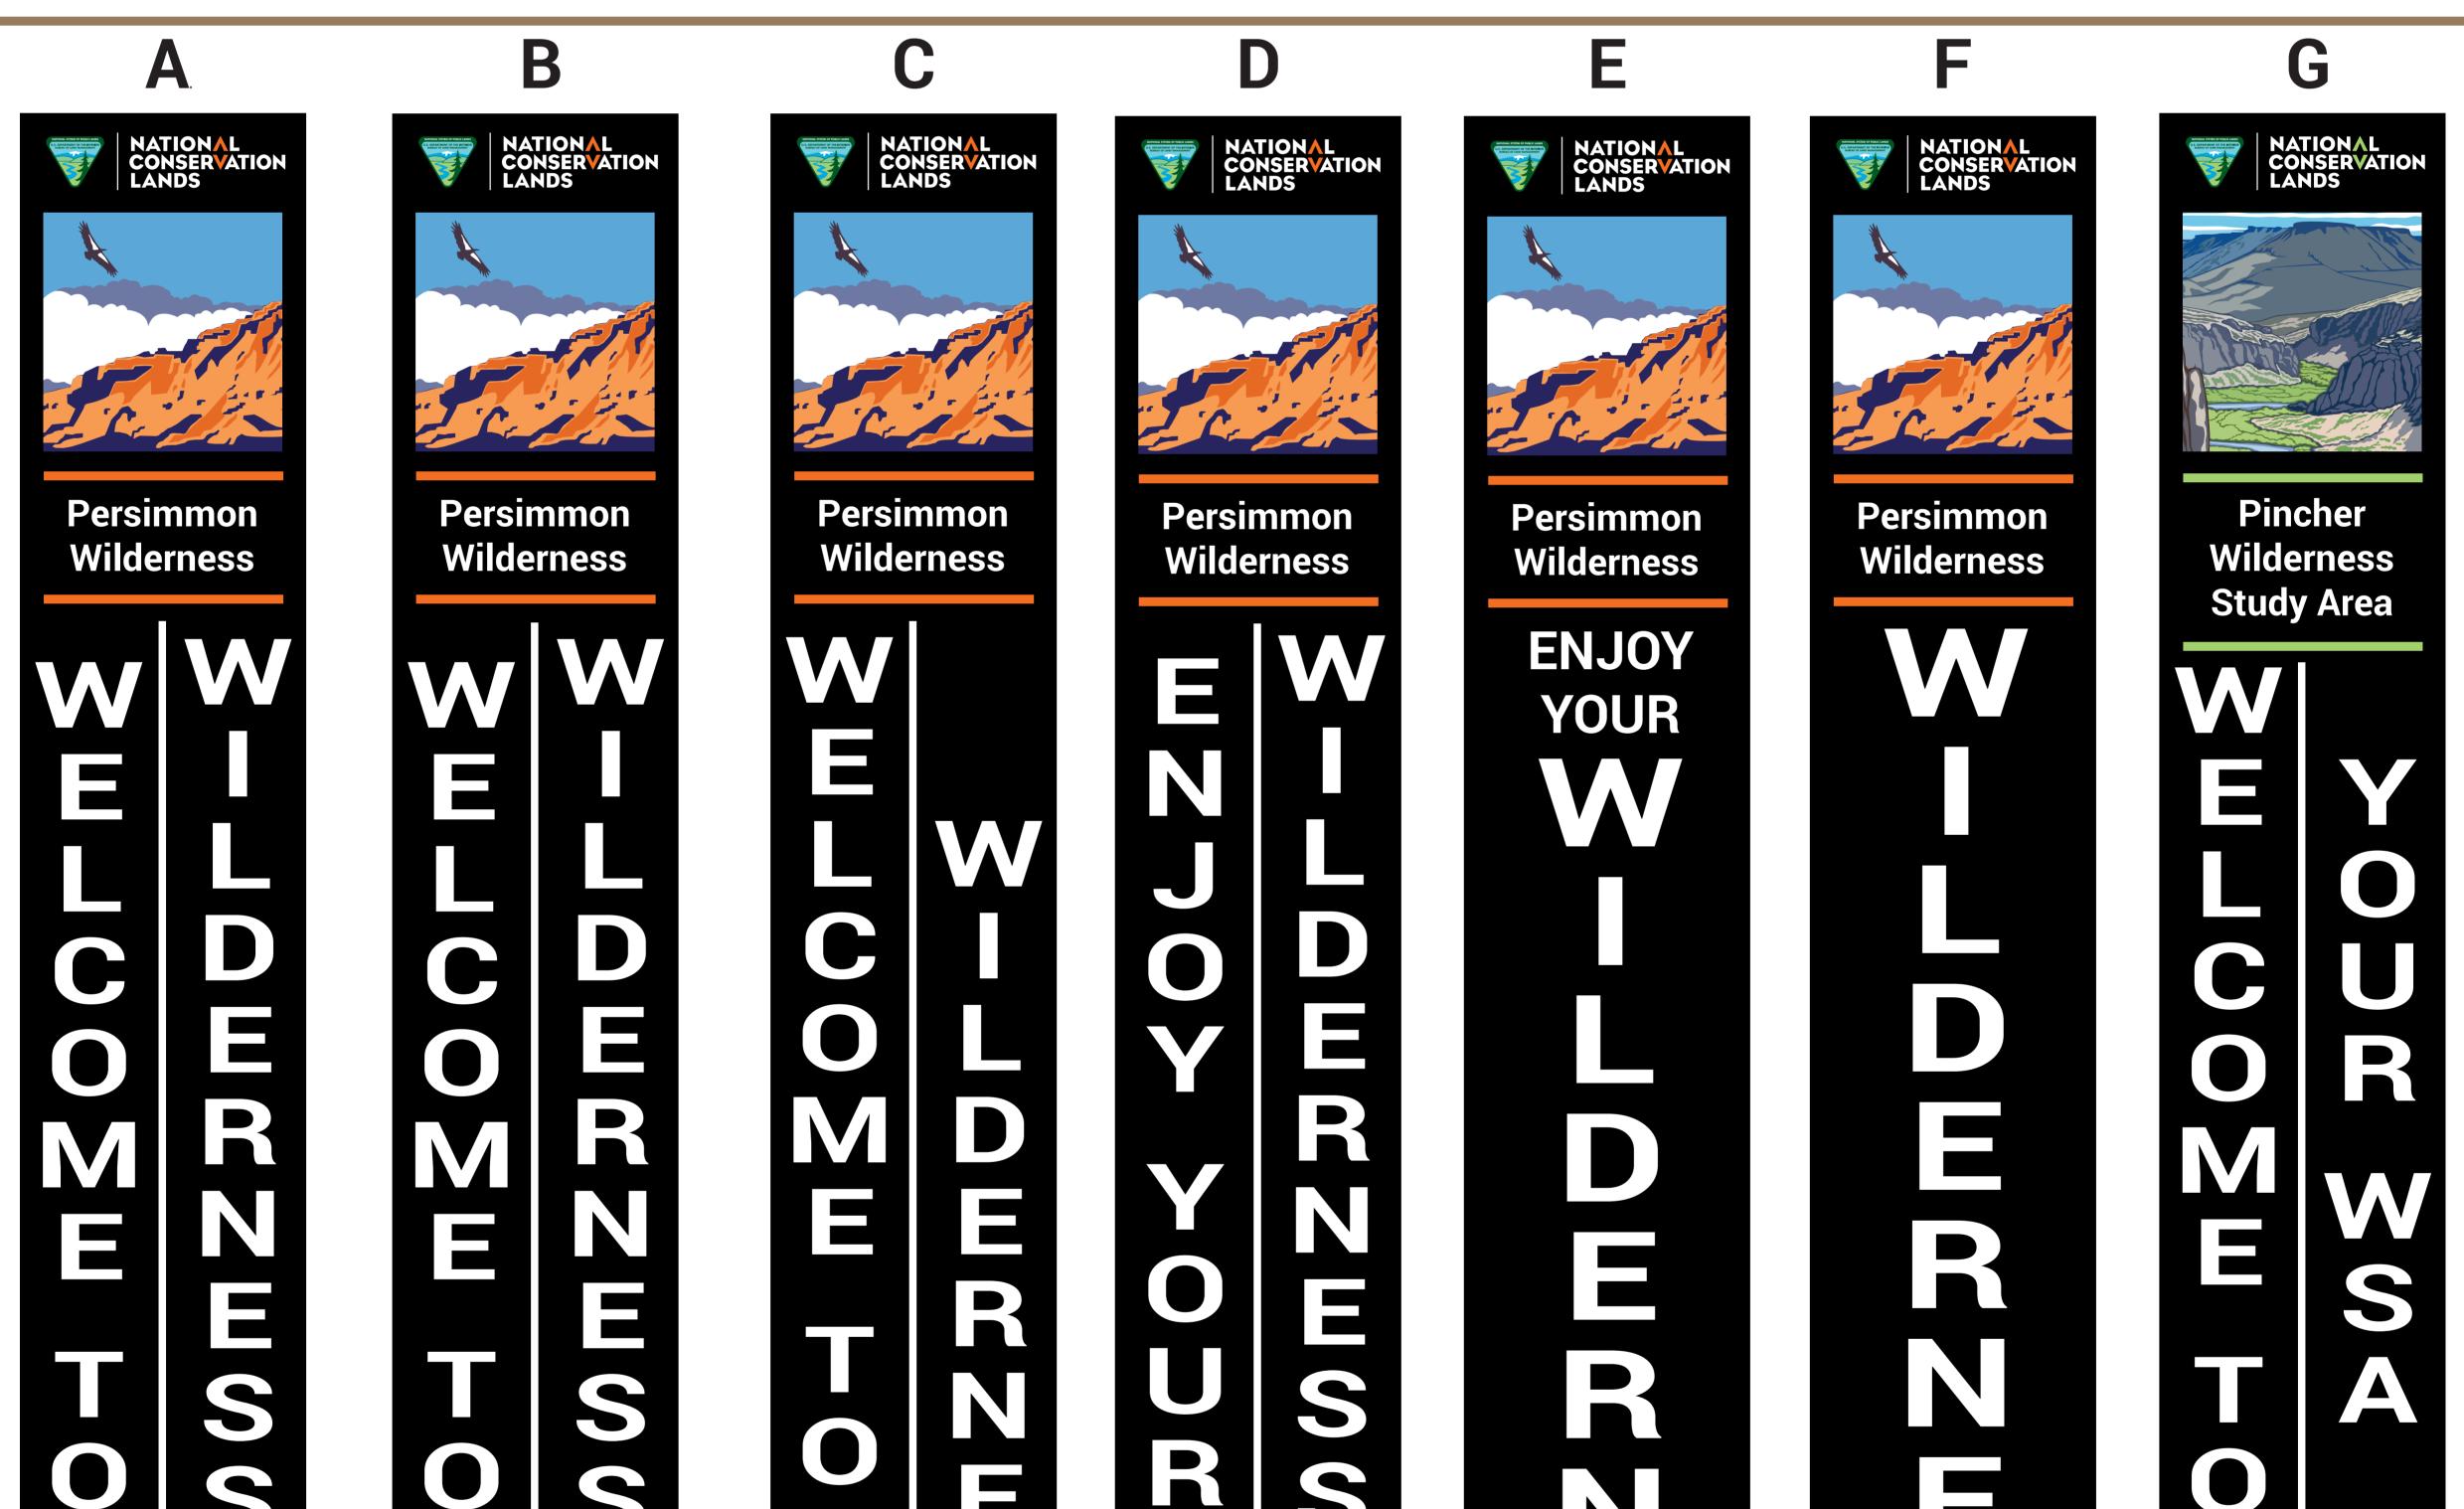

# **Interchangeable Decal Elements**

## Header

Illustration, accent color and designation text can change; overall layout is static.

In wildernesses/WSAs with high public use and also needing other identification signs, a custom illustration can be developed which can then be used on the decal square. Or, the decal can use a square from the standard options (right) or the state illustration (for units where public use does not justify a custom illustration or few/no portal signs are needed).

### Headline

D

C

Uses

# 

**Standard Illustration Square Options** 

Text changed to suit; see examples below.

ENJOY

YOUR

Closed to Bicycles and All Motorized Vehicles

No **Bicycles or** Motorized Vehicles Allowed

**OPEN TO** 